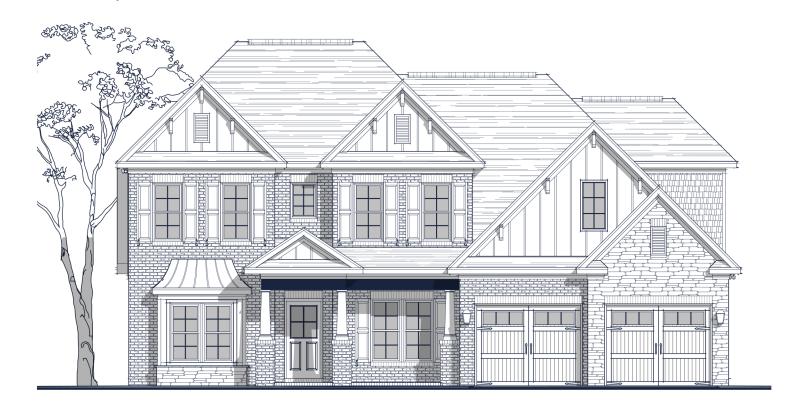

## FLOOR PLAN: ELLINGTON CLASSIC

## Specs:

Bedrooms: 4
Bathrooms: 3.5

Square Footage:

Depth:

First Level: 2,052 Sq.Ft.
Second Level: 1,287 Sq.Ft.

Width: 52'-0"

## FLOOR PLAN: ELLINGTON CLASSIC

Watercolors, illustrations, and floor plans are for marketing purposes only and are subject to change at builder's discretion. Square footage is outside veneer and should be independently verified. This is not a legal document.