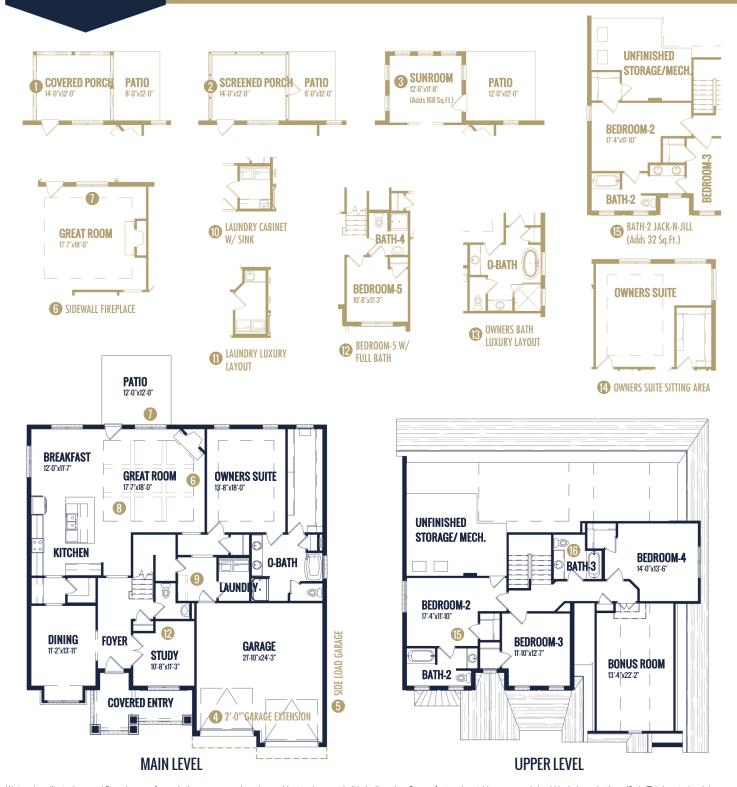

## **Options Shown:**

Covered Porch

2 Screened in Porch

3 Sunroom (Adds 168 Sq.Ft.)

4 2'-0" Garage Extension

Side Load Garage

6 Sidewall Fireplace

Greatroom Triple Window

B Greatroom Coffered Ceiling

9 Drop Zone Built-in

Laundry Cabinet w/ Sink

Laundry Luxury Layout

Bedroom-5 w/ Full Bath

Owners Bath Luxury Layout

Owners Suite Sitting Area

(Bath-2 Jack-n-Jill (Adds 32 Sq.Ft.)

Bath-3 Double Vanity

Watercolors, illustrations, and floor plans are for marketing purposes only and are subject to change at builder's discretion. Square footage is outside veneer and should be independently verified. This is not a legal document.